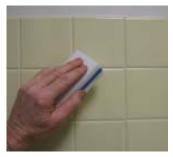

### Directions for Use

Spray Knock-OFF on area to be cleaned. Gently scrub marks until removed. For stubborn marks, spray directly onto marks and let dwell for 5 minutes. Rinse and let dry.