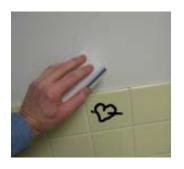

### Remove Permanent Marks

Knock-OFF Permanent Mark & Graffiti Remover is designed to be used on surfaces where graffiti is found, including desks, countertops, lockers, walls\*, restroom partitions, fixtures, porcelain, mirrors, plexiglass etc.

### Perfect for Schools and Daycares

Knock-OFF is designed for schools, daycares...any place where permanent markers, ballpoint pens, crayons are used where they shouldn't be. Also great for whiteboards.

### Directions for Use

Spray Knock-OFF on area to be cleaned. Gently scrub marks until removed. For stubborn marks, spray directly onto marks and let dwell for 5 minutes. Rinse and let dry.