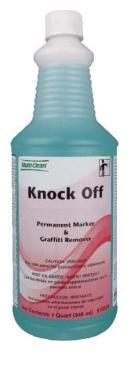

# **Knock-OFF**

### Permanent Mark & Graffiti Remover

### Remove Permanent Marks

Knock-OFF Permanent Mark & Graffiti Remover is designed to be used on surfaces where graffiti is found, including desks, countertops, lockers, walls\*, restroom partitions, fixtures, porcelain, mirrors, plexiglass etc.

### **Packaging**

12 quart case, 910028